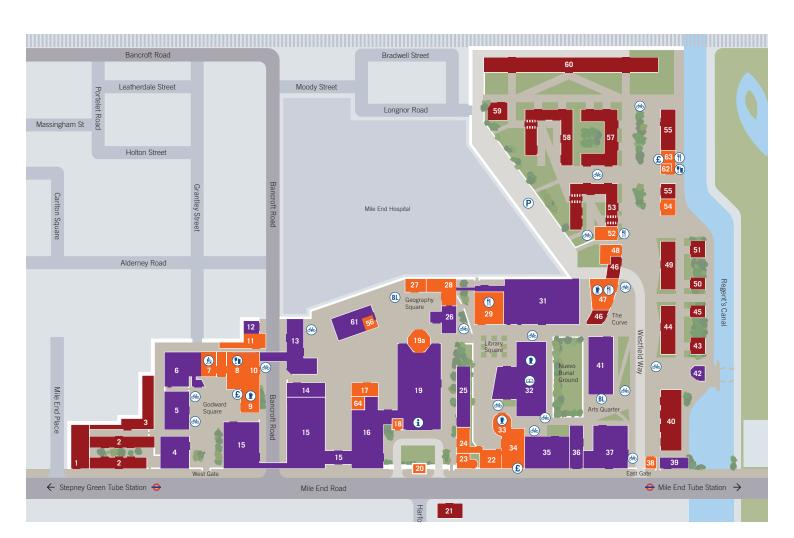

## Mile End Campus Map

## Educational/Research 37 **ArtsOne** 35 ArtsTwo Arts Research Centre 39 The Bancroft Building 31 Bancroft Road Teaching Rooms 10 6 Computer Science 15 **Engineering Building** Fogg Building 13 G.O. Jones Building 25 26 Geography **IRC** 14 Informatics Teaching Laboratories 5 Joseph Priestley Building 41 Library @ 32 Law 36 Lock-keeper's Graduate Centre 42 Mathematical Sciences 4 Occupational Health and Safety Directorate 12 The People's Palace/Great Hall 16 Queens' Building (i) 19 Temporary Building 61

| Residential           |    |
|-----------------------|----|
| Albert Stern Cottages | 3  |
| Albert Stern House    | 1  |
| Beaumont Court        | 53 |
| Chapman House         | 43 |
| Chesney House         | 45 |
| Creed Court           | 57 |
| France House          | 55 |
| Feilden House         | 46 |
| Hatton House          | 40 |
| Ifor Evans Place      | 2  |
| Lindop House          | 21 |
| Lodge House           | 50 |
| Lynden House          | 59 |
| Maurice Court         | 58 |
| Maynard House         | 44 |
| Pooley House          | 60 |
| Selincourt House      | 51 |
| Varey House           | 49 |

| Facilities                                             |     |
|--------------------------------------------------------|-----|
| Advice and Counselling Service                         | 27  |
| Blomeley Centre                                        | 48  |
| Bookshop @                                             | 22  |
| Careers Centre                                         | 19  |
| Clock Tower                                            | 20  |
| CopyShop                                               | 56  |
| The Curve (¶) (🗈                                       | 47  |
| Drapers' Bar and Kitchen 🕦                             | 8   |
| Drunken Monkey (¶) (1)                                 | 63  |
| Ground Café (f)                                        | 33  |
| The Hive                                               | 24  |
| Infusion (f)                                           | 9   |
| IT Services                                            | 19  |
| London Chamber Orchestra                               | 64  |
| Mucci's ¶                                              | 29  |
| Occupational Health Service/<br>Student Health Service | 28  |
| Octagon                                                | 19a |
| Police Box                                             | 38  |
| Post Room                                              | 17  |
| QMotion Fitness Centre (£) Sports Hall                 | 7   |
| Residences Reception                                   | 54  |
| Santander Bank                                         | 62  |
| Security                                               | 18  |
| St Benet's Chaplaincy                                  | 23  |
| Student Centre/Hub                                     | 34  |
| Village Shop                                           | 52  |
| Westfield Nursery                                      | 11  |

(i) Information

Visitors who require further information or assistance please go to the Main Reception in the Queens' Building.

- Please do not smoke on the campus.
- These premises are alarmed and monitored by CCTV, please call Security on 020 7882 5000 for more information.
- Library/bookshop
- Fitness centre
- Bar
- Coffee place
- Eatery
- Staff car park
- Bicycle parking
- (BL) Bicycle lockers
- (£) Cash machine